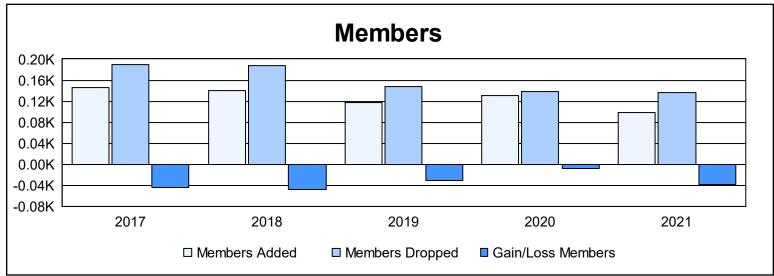

District 27 E2 As of June 2021 Cumulative

| Year      | New<br>Clubs | Dropped<br>Clubs | Gain/<br>Loss<br>Clubs | New<br>Members | Charter<br>Members | Reinstate<br>Members | Transfer<br>Members | Total<br>Member<br>Added | Total<br>Members<br>Dropped | Gain/<br>Loss<br>Members |
|-----------|--------------|------------------|------------------------|----------------|--------------------|----------------------|---------------------|--------------------------|-----------------------------|--------------------------|
| 2016-2017 | 0            | 1                | -1                     | 135            | 0                  | 3                    | 7                   | 145                      | 190                         | -45                      |
| 2017-2018 | 0            | 0                | 0                      | 115            | 2                  | 19                   | 4                   | 140                      | 188                         | -48                      |
| 2018-2019 | 0            | 1                | -1                     | 108            | 0                  | 7                    | 2                   | 117                      | 147                         | -30                      |
| 2019-2020 | 0            | 0                | 0                      | 118            | 0                  | 4                    | 8                   | 130                      | 139                         | -9                       |
| 2020-2021 | 0            | 0                | 0                      | 94             | 0                  | 3                    | 2                   | 99                       | 137                         | -38                      |
| Average   | 0            | 0                | 0                      | 114            | 0                  | 7                    | 5                   | 126                      | 160                         | -34                      |